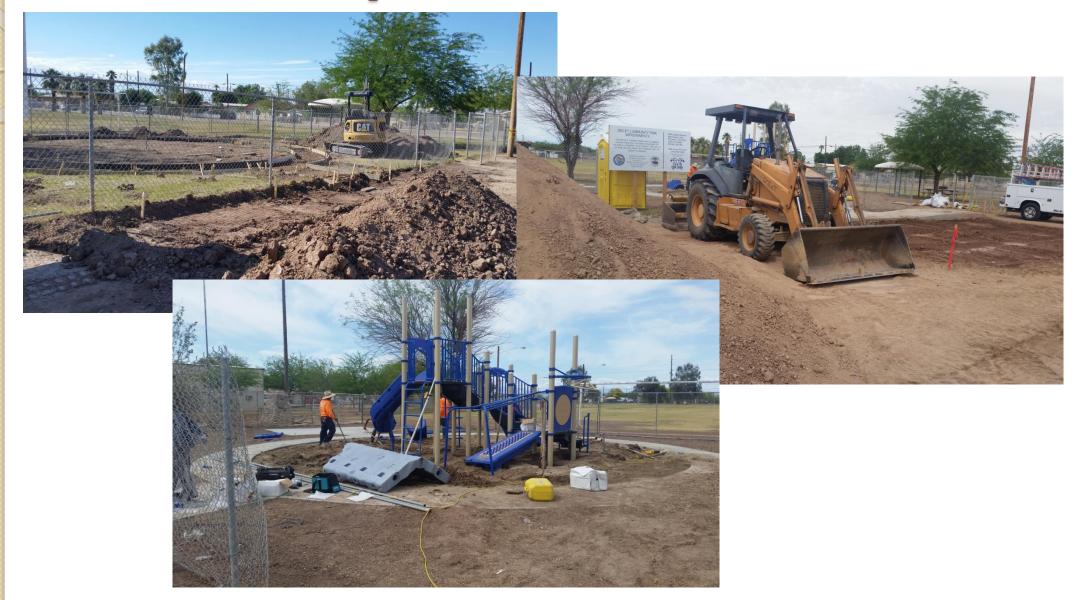

# Seeley Community Park Improvements

0

#### Ribbon Cutting Ceremony May 13, 2016

#### Seeley Community Park ....Before





- The County of Imperial successfully submitted a grant application to the California Department of Housing and Community Development, through its Housing - Related Parks Program. Project includes:
  - ADA Parking Lot: 2 ADA asphalt parking spaces
  - Concrete sidewalks including ramps
  - 35 ft diameter playground area
  - Playground structure
  - 2 Shade structures (each with a concrete picnic table and trash can)
  - Perimeter fencing

#### **Project Completion**



#### **Seeley Park Construction**



### **Ribbon Cutting Ceremony**











## Happy Children!