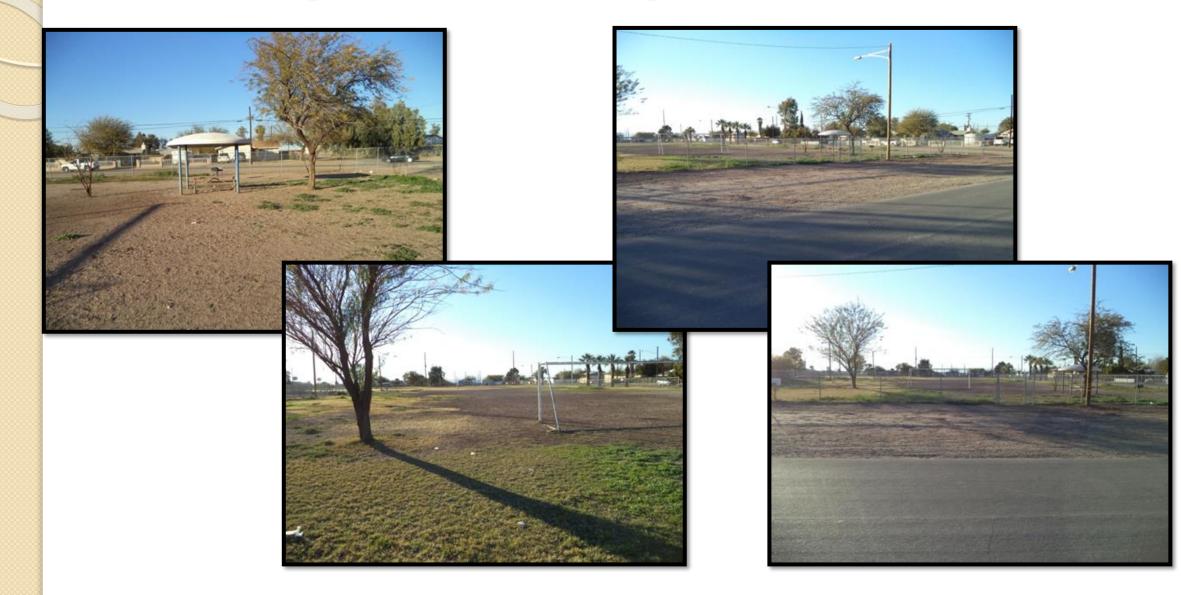

#### Seeley Community Park ....Before

- The County of Imperial successfully submitted a grant application to the California Department of Housing and Community Development, through its Housing - Related Parks Program. Project includes:
  - ADA Parking Lot: 2 ADA asphalt parking spaces
  - Concrete sidewalks including ramps
  - 35 ft diameter playground area
  - Playground structure
  - 2 Shade structures (each with a concrete picnic table and trash can)
  - Perimeter fencing