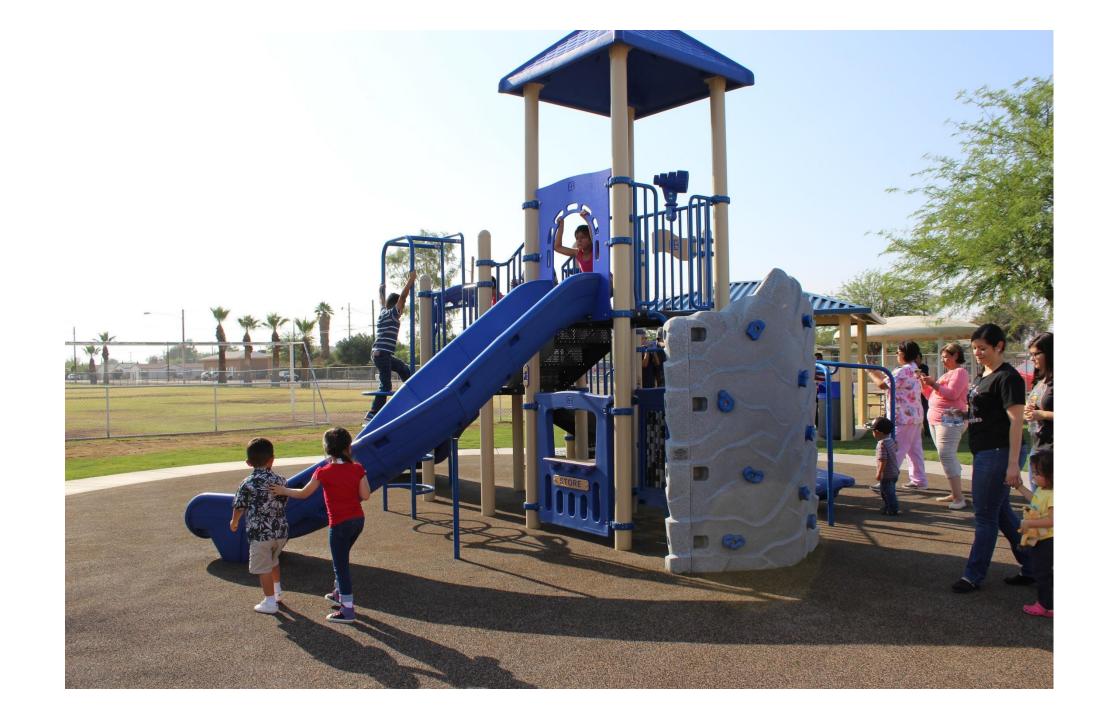

# Seeley Community Park Improvements

0

#### Ribbon Cutting Ceremony May 13, 2016

#### Seeley Community Park ....Before





- The County of Imperial successfully submitted a grant application to the California Department of Housing and Community Development, through its Housing - Related Parks Program. Project includes:
  - ADA Parking Lot: 2 ADA asphalt parking spaces
  - Concrete sidewalks including ramps
  - 35 ft diameter playground area
  - Playground structure
  - 2 Shade structures (each with a concrete picnic table and trash can)
  - Perimeter fencing

#### **Project Completion**



#### **Seeley Park Construction**



### **Ribbon Cutting Ceremony**











## Happy Children!