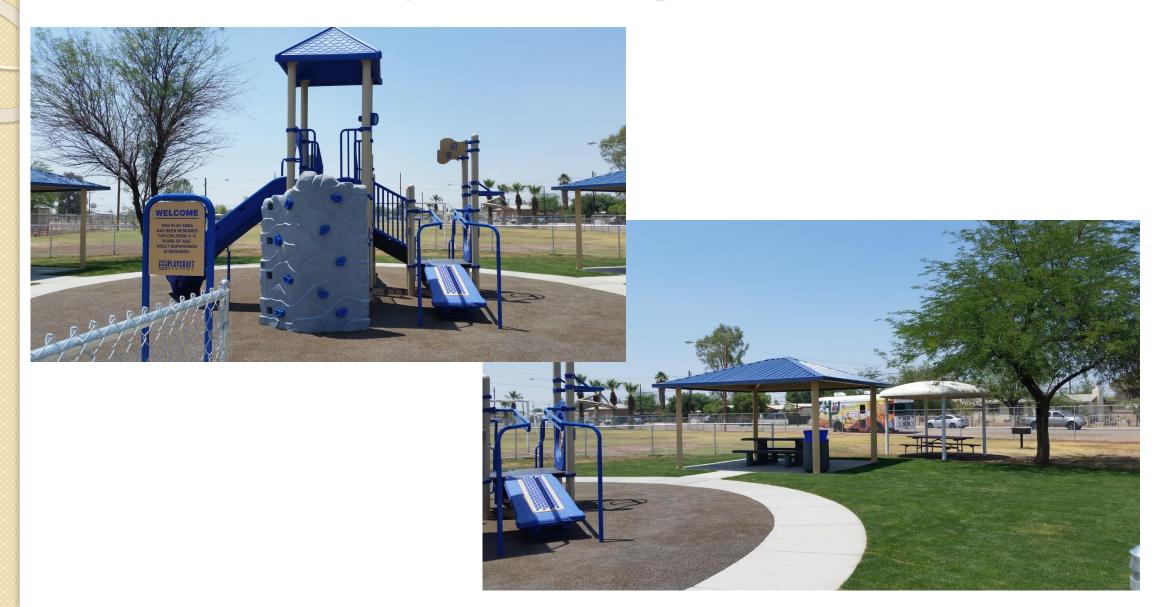

# Seeley Community Park Improvements

0

#### Ribbon Cutting Ceremony May 13, 2016

#### Seeley Community Park ....Before





- The County of Imperial successfully submitted a grant application to the California Department of Housing and Community Development, through its Housing - Related Parks Program. Project includes:
  - ADA Parking Lot: 2 ADA asphalt parking spaces
  - Concrete sidewalks including ramps
  - 35 ft diameter playground area
  - Playground structure
  - 2 Shade structures (each with a concrete picnic table and trash can)
  - Perimeter fencing

#### **Project Completion**



#### **Seeley Park Construction**



### **Ribbon Cutting Ceremony**











## Happy Children!