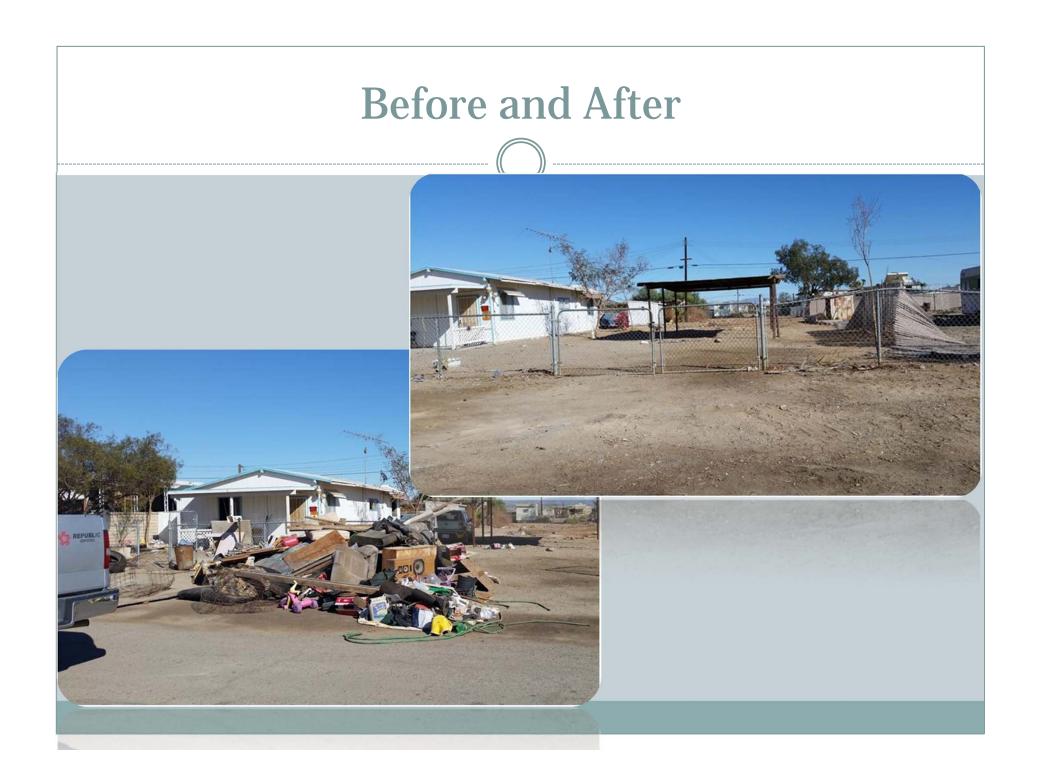

## IMPERIAL COUNTY COMMUNITY & ECONOMIC DEVELOPMENT

## **Cleanups by the numbers**

| Cleanups        | Bombay<br>Beach | Niland    | Palo Verde | Seeley  | Salton Sea<br>Beach | Desert<br>Shores | Salton City | Total     |
|-----------------|-----------------|-----------|------------|---------|---------------------|------------------|-------------|-----------|
| Bins/Containers | 68              | 116       | 37         | 40      | 40                  | 78               | 60          | 439       |
| Pounds of Waste | 871,240         | 1,254,320 | 408,040    | 340,340 | 390,100             | 765,540          | 850,000     | 4,879,580 |
| Tons of Waste   | 436             | 627       | 204        | 170     | 195                 | 383              | 425         | 2,440     |



















## **Questions?**