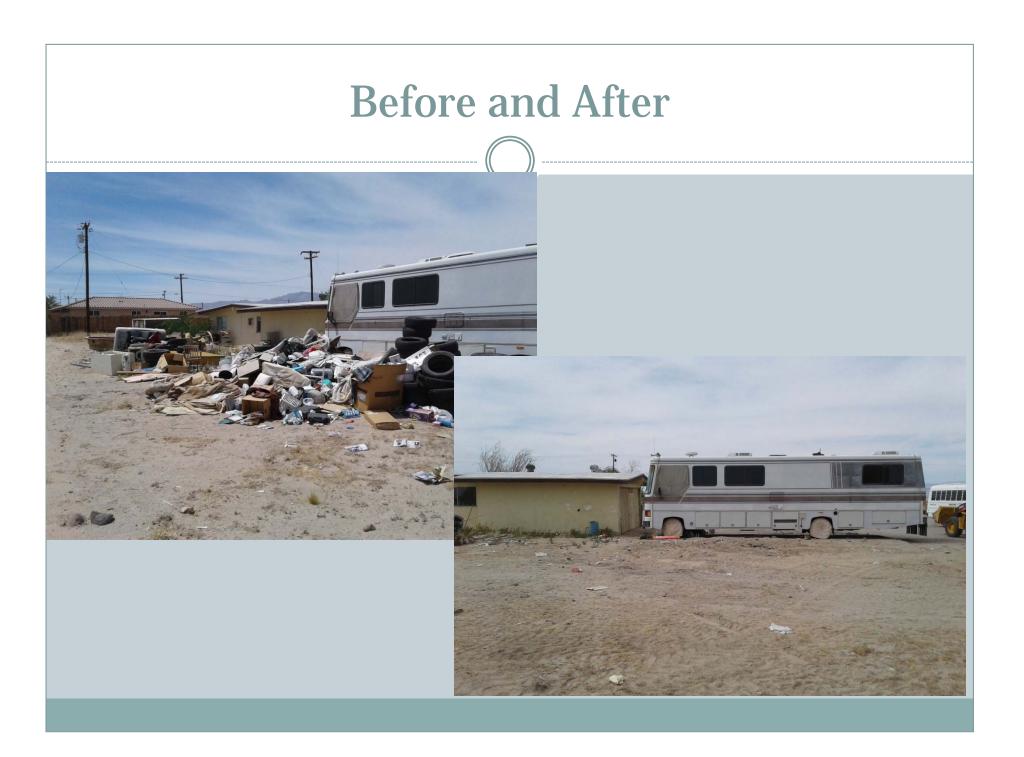

## Neighborhood Cleanup Program

## **Cleanups by the numbers**

| Cleanups        | Bombay<br>Beach | Niland    | Palo Verde | Seeley  | Salton Sea<br>Beach | Desert<br>Shores | Salton City | Total     |
|-----------------|-----------------|-----------|------------|---------|---------------------|------------------|-------------|-----------|
| Bins/Containers | 68              | 116       | 37         | 40      | 40                  | 78               | 60          | 439       |
| Pounds of Waste | 871,240         | 1,254,320 | 408,040    | 340,340 | 390,100             | 765,540          | 850,000     | 4,879,580 |
| Tons of Waste   | 436             | 627       | 204        | 170     | 195                 | 383              | 425         | 2,440     |